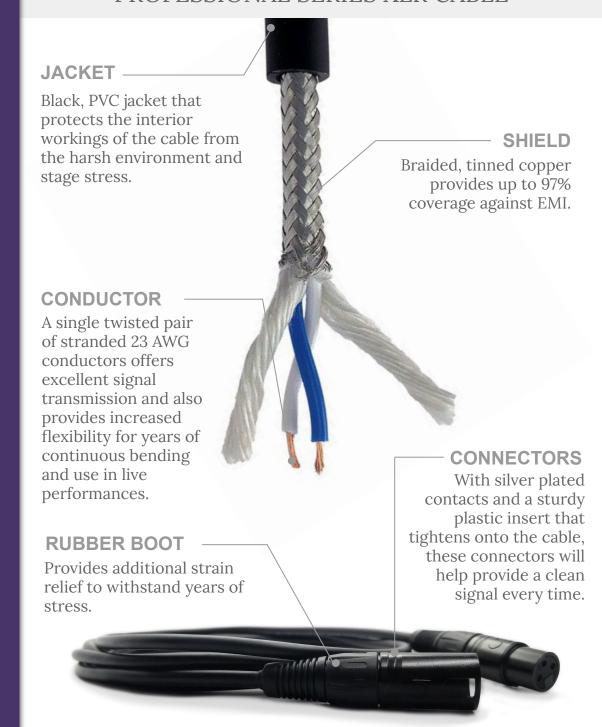

# PROFESSIONAL SERIES XLR CABLE

#### **SPECS**

2 (NO. OF CONDUCTORS)

23 AWG (CONDUCTOR SIZE)

CROSSLINKED POLYETHYLENE (INSULATION MATERIAL)

BRAIDED
TINNED COPPER
(SHIELD)

≤ 15.4 pF/ft (CAPACITANCE BETWEEN COND.)

≤ 27.6 pF/ft (CAPACITANCE BETWEEN COND. & SHIELD)

 $0.062 \pm 1\% \Omega/m$  (CONDUCTOR DC RESISTANCE)