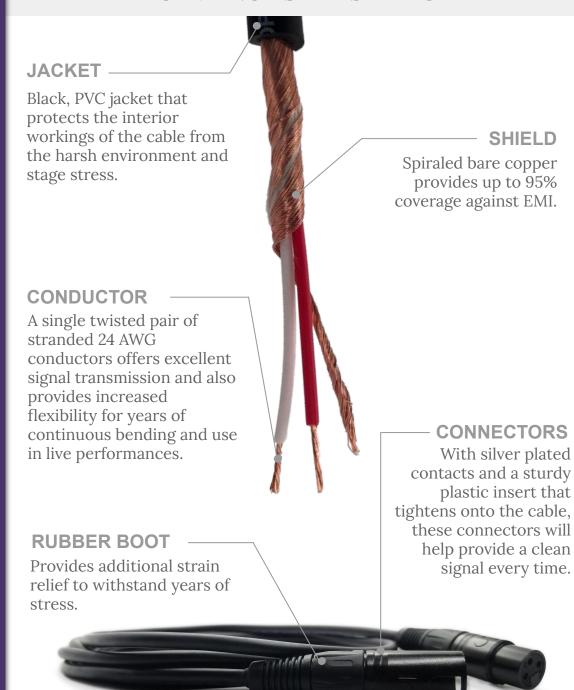

# FEATURES & BENEFITS

# AUDIO TECHNOLOGIES®

#### PERFORMANCE SERIES XLR CABLE

#### **SPECS**

2 (NO. OF CONDUCTORS)

24 AWG (CONDUCTOR SIZE)

POLYETHYLENE (INSULATION MATERIAL)

SPIRALED
BARE COPPER
(SHIELD)

≤ 14.5 pF/ft (CAPACITANCE BETWEEN COND.)

≤ 24.9 pF/ft (CAPACITANCE BETWEEN COND. & SHIELD)

 $0.075 \pm 5\% \ \Omega/m$  (CONDUCTOR DC RESISTANCE)

### **APPLICATIONS**

**BALANCED AUDIO** 

LOW VOLTAGE SIGNAL TRANSMISSION

CONTROL



# **AVAILABLE SIZES**

| 3 ft  | 6 ft  | 10 ft  |
|-------|-------|--------|
| 25 ft | 50 ft | 100 ft |

# **BULK WIRE AVAILABLE**

This cable is available in 500ft spools (p/n IO-A12416-500SP)

Product specifications may change without prior notification