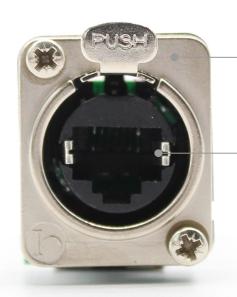

## JL SERIES ETHERLATCH

**SPECS** 

8 Contacts

1.5A/50VAC
Current Rating Per Contact

Cat 5e
Transmission Performance

1000V @ 60s Dielectric Strength

UL94 V-0 (Housing) FR4 (PCB) Flammability Rating

#### HOUSING

Black or Nickel housing options

### -8P8C (RJ45)

Compatible with Etherlatch connectors for robust connections or RJ45 compatible for standard connections