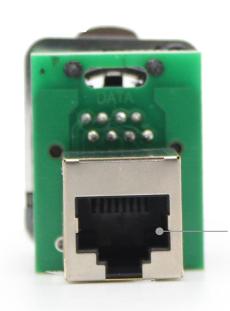

# FEATURES & BENEFITS

# AUDIO TECHNOLOGIES®

## JL SERIES ETHERLATCH

**SPECS** 

8 Contacts

1.5A/50VAC
Current Rating Per Contact

Cat 5e
Transmission Performance

1000V @ 60s Dielectric Strength

UL94 V-0 (Housing) FR4 (PCB) Flammability Rating

# **APPLICATIONS**

PRO AV EQUIPMENT

DATA/COMMUNICATIONS EQUIPMENT

SCIENTIFIC INSTRUMENTATION EQUIPMENT



#### HOUSING

Black or Nickel housing options

### -8P8C (RJ45)

Compatible with Etherlatch connectors for robust connections or RJ45 compatible for standard connections



# 8P8C (RJ45) PASS-THROUGH Straight or Right Angle pass throughs available

### **STANDARDS & COMPLIANCE**

CE, UKCA, RoHS

Product specifications may change without prior notification