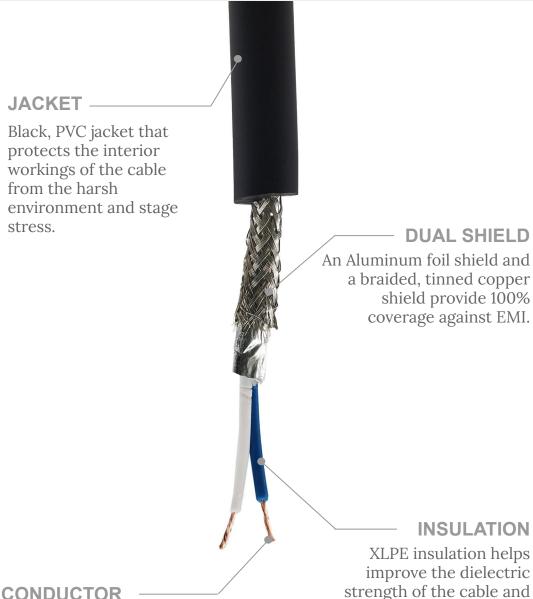

#### CONDUCTOR

A single twisted pair of stranded 26 AWG conductors offers excellent signal transmission and also provides increased flexibility for years of continuous bending and use in live performances.

## **AVAILABLE SPOOL SIZES**

provides less shrinkage

insulating the conductors

when soldering while

from current leakage

500 ft

Product specifications may change without prior notification