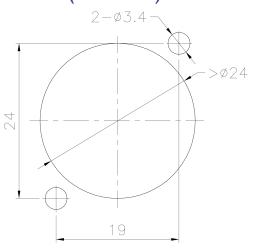

### **XLR Panel Cutouts**





## JL/JLX Series (Rear Side)



### **XLR Panel Cutout Crosses**

| lo Audio<br>Technologies | Neutrik<br>Series Cutout | Switchcraft<br>Series Cutout | Amphenol<br>Series Cutout |
|--------------------------|--------------------------|------------------------------|---------------------------|
| E/B Series               | A/AA/B Series            | N/A                          | AC Series                 |
| J/JL/JLX Series          | D/DL/DLX Series          | E/EH/PD Series               | AX/AC "Z" Series          |



### **Mini XLR Panel Cutouts**



### **XLR Panel Cutout Crosses**

| lo Audio<br>Technologies | Neutrik<br>Series Cutout | Switchcraft<br>Series Cutout | Amphenol<br>Series Cutout |
|--------------------------|--------------------------|------------------------------|---------------------------|
| M