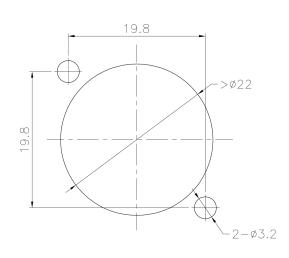

### **XLR Panel Cutouts**





## JL/JLX Series (Rear Side)



### **XLR Panel Cutout Crosses**

| lo Audio<br>Technologies | Neutrik<br>Series Cutout | Switchcraft<br>Series Cutout | Amphenol<br>Series Cutout |
|--------------------------|--------------------------|------------------------------|---------------------------|
| E/B Series               | A/AA/B Series            | N/A                          | AC Series                 |
| J/JL/JLX Series          | D/DL/DLX Series          | E/EH/PD Series               | AX/AC "Z" Series          |



### **Mini XLR Panel Cutouts**



### **XLR Panel Cutout Crosses**

| lo Audio<br>Technologies | Neutrik<br>Series Cutout | Switchcraft<br>Series Cutout | Amphenol<br>Series Cutout |
|--------------------------|--------------------------|------------------------------|