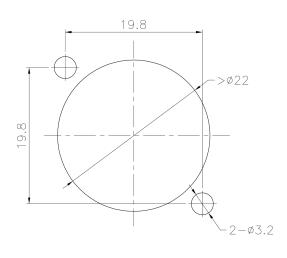

| N/A                          | AC Series                 |
| J/JL/JLX Series          | D/DL/DLX Series          | E/EH/PD Series               | AX/AC "Z" Series          |



### **Mini XLR Panel Cutouts**



### **XLR Panel Cutout Crosses**

| lo Audio<br>Technologies | Neutrik<br>Series Cutout | Switchcraft<br>Series Cutout | Amphenol<br>Series Cutout |
|--------------------------|--------------------------|------------------------------|---------------------------|
| M Series                 | N/A                      | Tini Q-G "D" Mounting        | G TYPE                    |
| M-JLX Series             | N/A                      | Tini QG Series               | G TYPE                    |



## Speakerlatch, Powerlatch, & Etherlatch Panel Cutouts

**B** Series Etherlatch



J Series Powerlatch, Speakerlatch, & Etherlatch



## Speakerlatch, Powerlatch, & Etherlatch Panel Cutout Crosses

| lo Audio<br>Technologies | Neutrik<br>Series Cutout | Switchcraft<br>Series Cutout | Amphenol<br>Series Cutout |
|--------------------------|--------------------------|------------------------------|---------------------------|
| B Series                 | A/AA/B Series            | N/A                          | AC Series                 |
| J Series                 | D/DL Series              | E/EH/PD Series               | AX/AC "Z" Series          |



1/4" Jack Panel Cutouts

## TJ/KJ Series



### 1/4" Jack Panel Cutout Crosses

| lo Audio     | Neutrik       | Switchcraft   | Amphenol      |
|--------------|---------------|---------------|---------------|
| Technolo