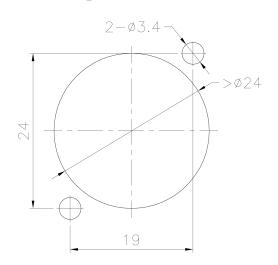

## JL/JLX Series (Rear Side)

### **XLR Panel Cutout Crosses**

| lo Audio<br>Technologies | Neutrik<br>Series Cutout | Switchcraft<br>Series Cutout | Amphenol<br>Series Cutout |
|--------------------------|--------------------------|------------------------------|---------------------------|
| E/B Series               | A/AA/B Series            | N/A                          | AC Series                 |
| J/JL/JLX Series          | D/DL/DLX Series          | E/EH/PD Series               | AX/AC "Z" Series          |