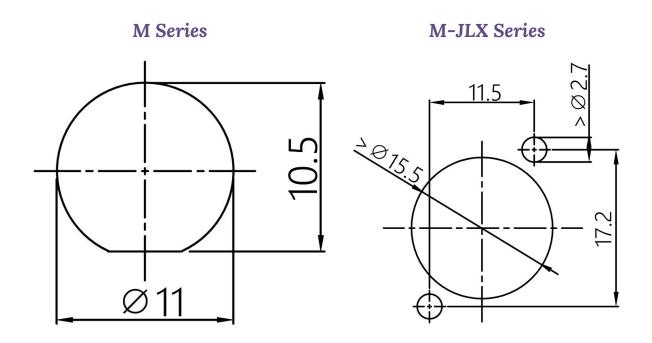

### **Mini XLR Panel Cutouts**

### **XLR Panel Cutout Crosses**

| lo Audio<br>Technologies | Neutrik<br>Series Cutout | Switchcraft<br>Series Cutout | Amphenol<br>Series Cutout |
|--------------------------|--------------------------|------------------------------|---------------------------|
| M Series                 | N/A                      | Tini Q-G "D" Mounting        | G TYPE                    |
| M-JLX Series             | N/A                      | Tini QG Series               | G TYPE                    |