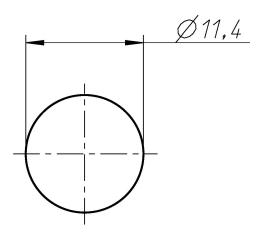

1/4" Jack Panel Cutouts

## TJ/KJ Series

### 1/4" Jack Panel Cutout Crosses

| lo Audio     | Neutrik       | Switchcraft   | Amphenol      |
|--------------|---------------|---------------|---------------|
| Technologies | Series Cutout | Series Cutout | Series Cutout |
| TJ/KJ Series | M/Slim Series | N/A           | ACJS Series   |