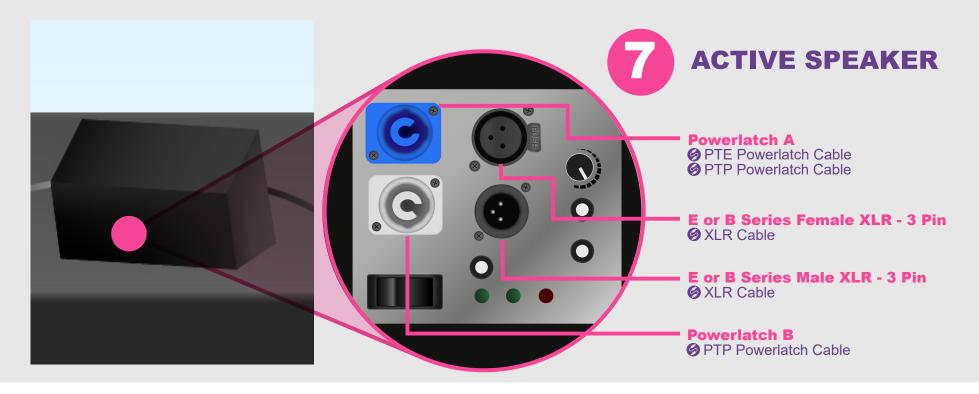

#### Concert Venues (Indoor/Outdoor) -

#### **Applications**

#### Stage

Analog Audio, DMX, ArtNet, Dante, Networked Audio, Networked Video (Video Walls, Projection Screens)

#### Intercom Systems

Beltpacks, Headsets, and Power Inlets

#### **Distributed AV\***

Analog/Digital Distributed/Networked Audio Systems, HDBT Over IP, HDBT Over CAT, Analog Video, and Audio Extenders

#### Indoor/Outdoor Misc

Cable Protection