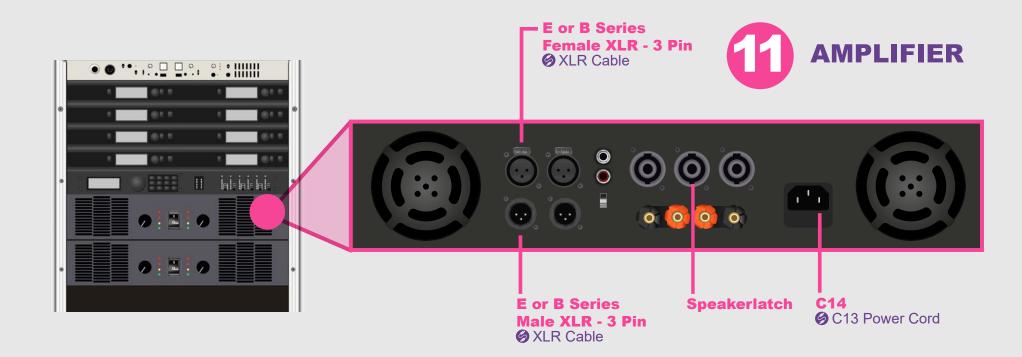

### MOVING HEAD LIGHTS

E or B Series Male XLR - 5 Pin OMX Cable

E or B Series Female XLR - 5 Pin OMX Cable

**Powerlatch B** Ø PTP Powerlatch Cable

**Powerlatch A** Ø PTP Powerlatch Cable Ø PTE Powerlatch Cable

### MOVING **HEAD LIGHTS**

E or B Series Male XLR - 5 Pin OMX Cable

E or B Series Female XLR - 5 Pin **Ø** DMX Cable

**Powerlatch B PTP** Powerlatch Cable

**Powerlatch A Ø PTP Powerlatch Cable Ø** PTE Powerlatch Cable