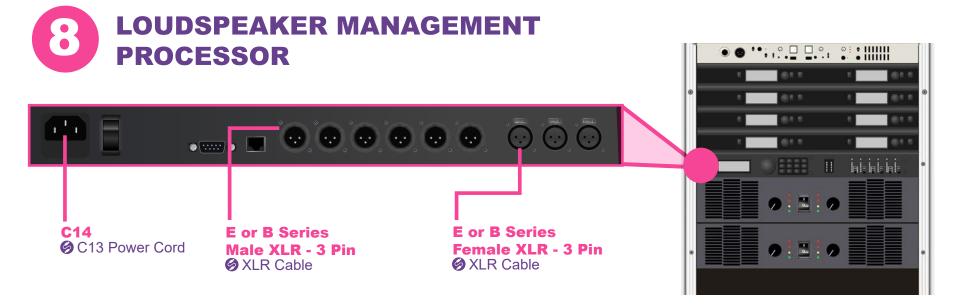

IoAudioTech.com



### MOVING HEAD LIGHTS

E or B Series Male XLR - 5 Pin OMX Cable

E or B Series Female XLR - 5 Pin OMX Cable

**Powerlatch B** Ø PTP Powerlatch Cable

**Powerlatch A** Ø PTP Powerlatch Cable Ø PTE Powerlatch Cable

**E or B Series Female XLR - 3 Pin Ø** XLR Cable

E or B Series Male XLR - 3 Pin XLR Cable











Solution for connector shown



















 $\langle \rangle$ 

## PERFORMANCE HALL APPLICATION GUIDE







### MOVING **HEAD LIGHTS**

E or B Series Male XLR - 5 Pin OMX Cable

E or B Series Female XLR - 5 Pin **Ø** DMX Cable

**Powerlatch B PTP** Powerlatch Cable

**Powerlatch A Ø PTP Powerlatch Cable Ø** PTE Powerlatch Cable

**E or B Series Female XLR - 3 Pin Ø** XLR Cable

E or B Series Male XLR - 3 Pin **Ø** XLR Cable





 $I \cap$ 

















 $I \cap$ 

Io Audio Technologies manufactures wire, cable, and interconnect products for a wide range of industries and applications. No matter your need, our support network of industry experts will help determine the best product for your application or aid in the creation of custom-made designs.



**Io Audio Technologies** 214-340-0265 10557 Metric Dr, Dallas, TX 75243 www.ioaudiotech.com