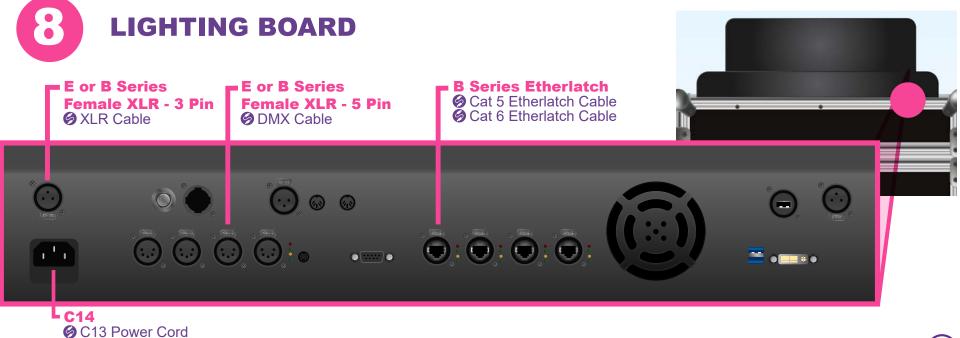

### MOVING HEAD LIGHTS

E or B Series Male XLR - 5 Pin OMX Cable

E or B Series Female XLR - 5 Pin OMX Cable

**Powerlatch B** Ø PTP Powerlatch Cable

**Powerlatch A** Ø PTP Powerlatch Cable Ø PTE Powerlatch Cable

**E or B Series Female XLR - 3 Pin Ø** XLR Cable

E or B Series Male XLR - 3 Pin XLR Cable

Solution for connector shown

 $\langle \rangle$ 