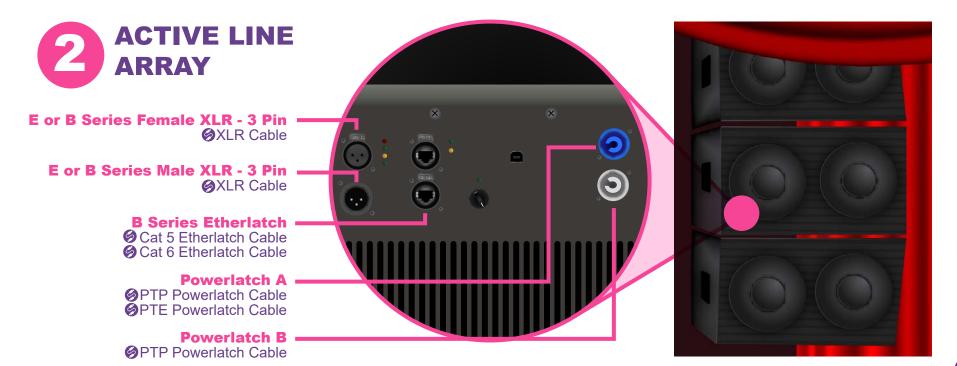

### MOVING HEAD LIGHTS

E or B Series Male XLR - 5 Pin OMX Cable

E or B Series Female XLR - 5 Pin OMX Cable

**Powerlatch B** Ø PTP Powerlatch Cable

**Powerlatch A** Ø PTP Powerlatch Cable Ø PTE Powerlatch Cable

**E or B Series Female XLR - 3 Pin Ø** XLR Cable

E or B Series Male XLR - 3 Pin XLR Cable

Solution for connector shown

 $\langle \rangle$ 

### MOVING **HEAD LIGHTS**

E or B Series Male XLR - 5 Pin OMX Cable

E or B Series Female XLR - 5 Pin **Ø** DMX Cable

**Powerlatch B PTP** Powerlatch Cable

**Powerlatch A Ø PTP Powerlatch Cable Ø** PTE Powerlatch Cable

**E or B Series Female XLR - 3 Pin Ø** XLR Cable

E or B Series Male XLR - 3 Pin **Ø** XLR Cable

 $I \cap$ 

 $I \cap$ 

Io Audio Technologies manufactures wire, cable, and interconnect products for a wide range of industries and applications. No matter your need, our support network of industry experts will help determine the best product for your application or aid in the creation of custom-made designs.