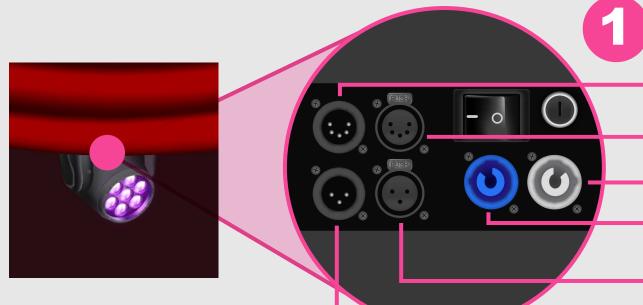

### MOVING HEAD LIGHTS

E or B Series Male XLR - 5 Pin OMX Cable

E or B Series Female XLR - 5 Pin OMX Cable

**Powerlatch B** Ø PTP Powerlatch Cable

**Powerlatch A** Ø PTP Powerlatch Cable Ø PTE Powerlatch Cable

**E or B Series Female XLR - 3 Pin Ø** XLR Cable

E or B Series Male XLR - 3 Pin XLR Cable

Solution for connector shown

 $\langle \rangle$ 

### MOVING **HEAD LIGHTS**

E or B Series Male XLR - 5 Pin OMX Cable

E or B Series Female XLR - 5 Pin **Ø** DMX Cable

**Powerlatch B PTP** Powerlatch Cable

**Powerlatch A Ø PTP Powerlatch Cable Ø** PTE Powerlatch Cable

**E or B Series Female XLR - 3 Pin Ø** XLR Cable

E or B Series Male XLR - 3 Pin **Ø** XLR Cable

 $I \cap$ 

 $I \cap$ 

Io Audio Technologies manufactures wire, cable, and interconnect products for a wide range of industries and applications. No matter your need, our support network of industry experts will help determine the best product for your application or aid in the creation of custom-made designs.