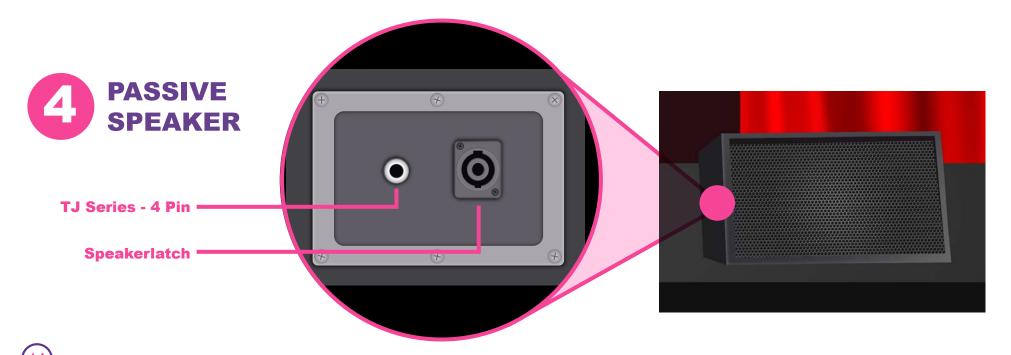

ction





IoAudioTech.com



### MOVING HEAD LIGHTS

E or B Series Male XLR - 5 Pin OMX Cable

E or B Series Female XLR - 5 Pin OMX Cable

**Powerlatch B** Ø PTP Powerlatch Cable

**Powerlatch A** Ø PTP Powerlatch Cable Ø PTE Powerlatch Cable

**E or B Series Female XLR - 3 Pin Ø** XLR Cable

E or B Series Male XLR - 3 Pin XLR Cable











Solution for connector shown



















 $\langle \rangle$ 

## PERFORMANCE HALL APPLICATION GUIDE







### MOVING **HEAD LIGHTS**

E or B Series Male XLR - 5 Pin OMX Cable

E or B Series Female XLR - 5 Pin **Ø** DMX Cable

**Powerlatch B PTP** Powerlatch Cable

**Powerlatch A Ø PTP Powerlatch Cable Ø** PTE Powerlatch Cable

**E or B Series Female XLR - 3 Pin Ø** XLR Cable

E or B Series Male XLR - 3 Pin **Ø** XLR Cable





 $I \cap$ 

















 $I \cap$ 

Io Audio Technologies manufactures wire, cable, and interconnect products for a wide range of industries and applications. No matter your need, our support network of industry experts will help determine the best product for your application or aid in the creation of custom-made designs.



**Io Audio Technologies** 214-340-0265 10557 Metric Dr, Dallas, TX 75243 www.ioaudiotech.com