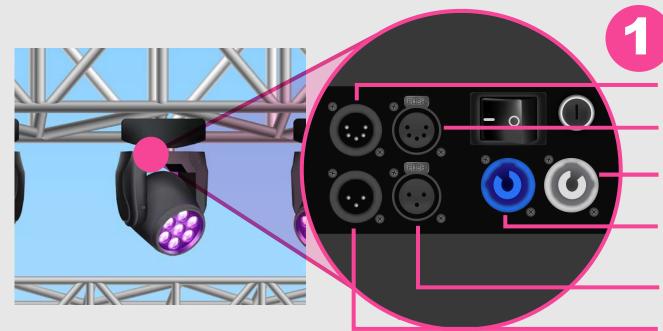

### MOVING HEAD LIGHTS

E or B Series Male XLR - 5 Pin OMX Cable

E or B Series Female XLR - 5 Pin OMX Cable

**Powerlatch B** Ø PTP Powerlatch Cable

**Powerlatch A** Ø PTP Powerlatch Cable Ø PTE Powerlatch Cable

**E or B Series Female XLR - 3 Pin Ø** XLR Cable

E or B Series Male XLR - 3 Pin XLR Cable

Solution for connector shown

 $\langle \rangle$ 