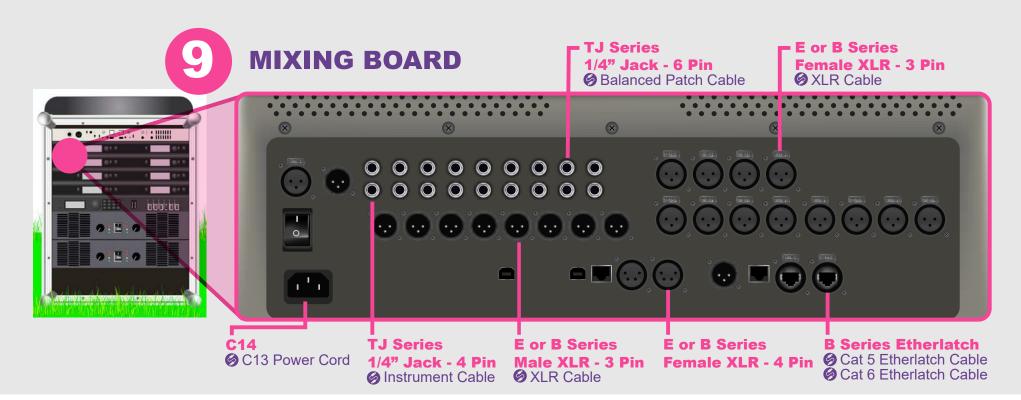

## APPLICATION & PRODUCT MATRIX Pro-AV Connectors and Cables

| TECHNOLOGIES                                         |                    | PUSH                        | PUSH                    | PUGH                        | (210 Staff)              |                          | *                          |
|------------------------------------------------------|--------------------|-----------------------------|-------------------------|-----------------------------|--------------------------|--------------------------|----------------------------|
|                                                      |                    | $\overline{\mathbf{\cdot}}$ | $\odot$                 | $\overline{\mathbf{\cdot}}$ |                          | <b>O</b>                 | Q                          |
| PRO AV - CONNECTORS                                  | 1/4"<br>CONNECTORS | 3 PIN XLR<br>CONNECTORS     | 4 PIN XLR<br>CONNECTORS | 5 PIN XLR<br>CONNECTORS     | ETHERLATCH<br>CONNECTORS | POWERLATCH<br>CONNECTORS | SPEAKERLATCH<br>CONNECTORS |
| National/Regional<br>Amusement Parks                 |                    |                             |                         |                             |                          |                          |                            |
| Convention Centers                                   |                    |                             |                         |                             |                          |                          |                            |
| Theaters (Indoor Venues)                             |                    | Ø                           |                         | Ø                           | Ø                        |                          |                            |
| Houses of Worship                                    |                    | Ø                           |                         | Ø                           | <b></b>                  |                          |                            |
| National/Regional<br>Concert Venues (Indoor/Outdoor) |                    |                             |                         |                             |                          |                          |                            |
| Casinos                                              |                    |                             |                         |                             |                          |                          |                            |

|                                                      |               |               |                      |                             |                      |                      | 1/2                      |                     |
|------------------------------------------------------|---------------|---------------|----------------------|-----------------------------|----------------------|----------------------|--------------------------|---------------------|
| PRO AV - CABLES                                      | XLR<br>CABLES | DMX<br>CABLES | INSTRUMENT<br>CABLES | BALANCED<br>PATCH<br>CABLES | POWERLATCH<br>CABLES | ETHERLATCH<br>CABLES | BULK<br>NETWORK<br>CABLE | CABLE<br>PROTECTORS |
| National/Regional<br>Amusement Parks                 | <b>~</b>      |               |                      |                             |                      |                      | <b></b>                  |                     |
| Convention Centers                                   |               |               |                      |                             |                      |                      |                          |                     |
| Theaters (Indoor Venues)                             | <b></b>       |               |                      |                             |                      |                      | <b></b>                  |                     |
| Houses of Worship                                    |               |               |                      |                             |                      | <b></b>              | <b></b>                  |                     |
| National/Regional<br>Concert Venues (Indoor/Outdoor) | <b></b>       |               |                      | Ø                           |                      |                      | <b></b>                  |                     |
| Casinos                                              |               |               |                      |                             |                      |                      |                          |                     |
| Stadiums                                             |               |               |                      |                             |                      |                      |                          |                     |