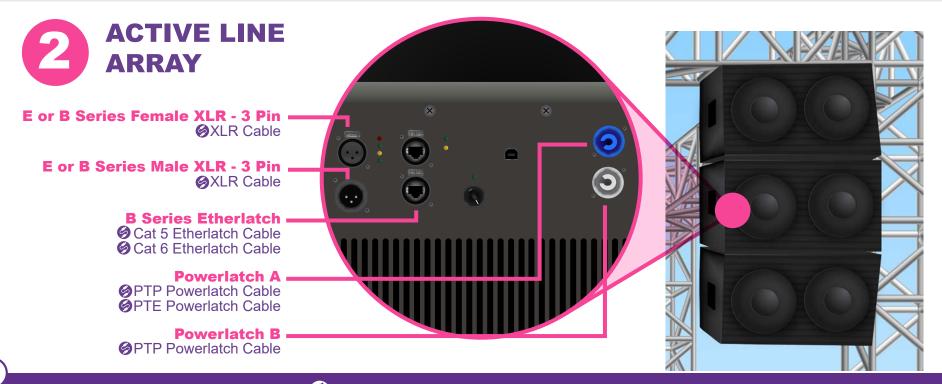

**E or B Series Female XLR - 3 Pin Ø** XLR Cable

E or B Series Male XLR - 3 Pin XLR Cable

Solution for connector shown

 $\langle \rangle$ 