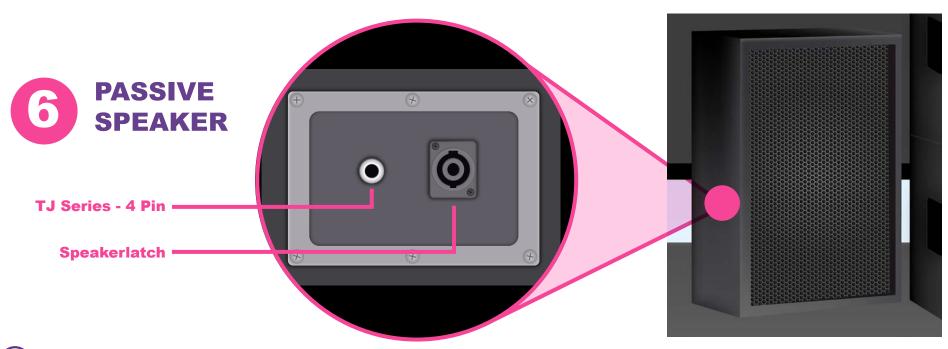

#### Concert Venues (Indoor/Outdoor) -

#### **Applications**

#### Stage

Analog Audio, DMX, ArtNet, Dante, Networked Audio, Networked Video (Video Walls, Projection Screens)

#### Intercom Systems

Beltpacks, Headsets, and Power Inlets

#### **Distributed AV\***

Analog/Digital Distributed/Networked Audio Systems, HDBT Over IP, HDBT Over CAT, Analog Video, and Audio Extenders

#### Indoor/Outdoor Misc

Cable Protection