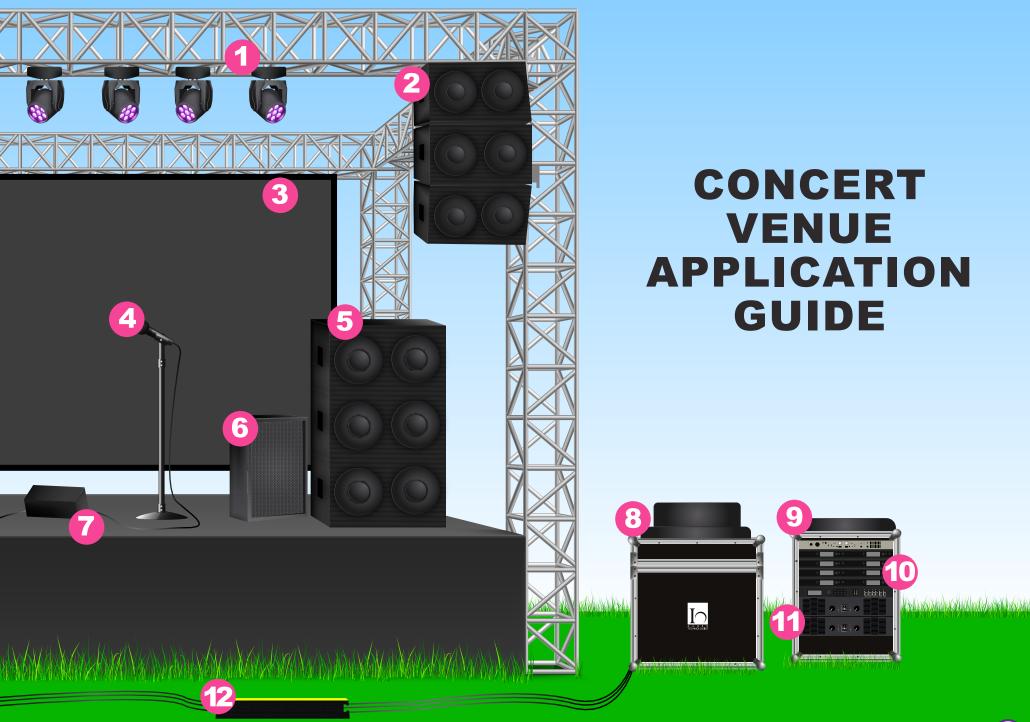

#### Concert Venues (Indoor/Outdoor) -

#### **Applications**

#### Stage

Analog Audio, DMX, ArtNet, Dante, Networked Audio, Networked Video (Video Walls, Projection Screens)

#### Intercom Systems

Beltpacks, Headsets, and Power Inlets

#### **Distributed AV\***

Analog/Digital Distributed/Networked Audio Systems, HDBT Over IP, HDBT Over CAT, Analog Video, and Audio Extenders

#### Indoor/Outdoor Misc

Cable Protection