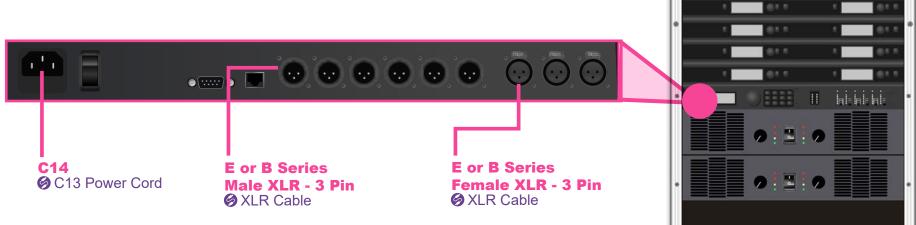

**E or B Series Female XLR - 3 Pin Ø** XLR Cable

E or B Series Male XLR - 3 Pin XLR Cable

Solution for connector shown

 $\langle \rangle$ 

**E or B Series Female XLR - 3 Pin Ø** XLR Cable

E or B Series Male XLR - 3 Pin **Ø** XLR Cable

 $I \cap$ 

 $I \cap$ 

Io Audio Technologies manufactures wire, cable, and interconnect products for a wide range of industries and applications. No matter your need, our support network of industry experts will help determine the best product for your application or aid in the creation of custom-made designs.