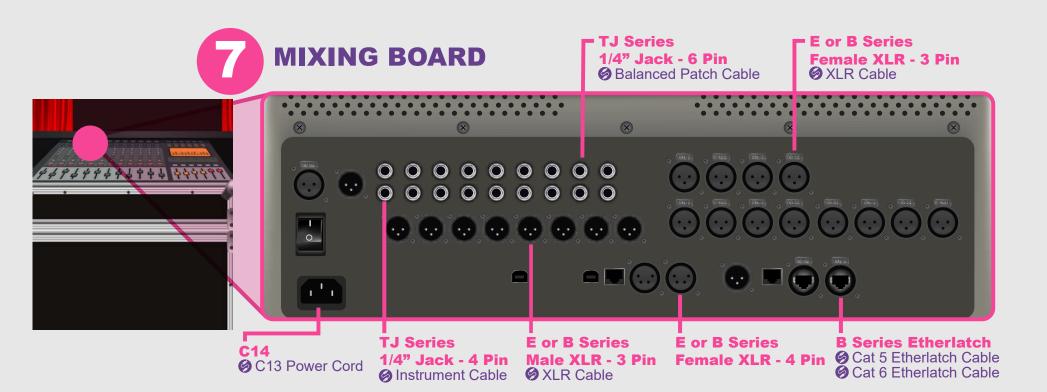

IoAudioTech.com



### MOVING HEAD LIGHTS

E or B Series Male XLR - 5 Pin OMX Cable

E or B Series Female XLR - 5 Pin OMX Cable

**Powerlatch B** Ø PTP Powerlatch Cable

**Powerlatch A** Ø PTP Powerlatch Cable Ø PTE Powerlatch Cable

**E or B Series Female XLR - 3 Pin Ø** XLR Cable

E or B Series Male XLR - 3 Pin XLR Cable











Solution for connector shown



















 $\langle \rangle$ 

## PERFORMANCE HALL APPLICATION GUIDE







### MOVING **HEAD LIGHTS**

E or B Series Male XLR - 5 Pin OMX Cable

E or B Series Female XLR - 5 Pin **Ø** DMX Cable

**Powerlatch B PTP** Powerlatch Cable

**Powerlatch A Ø PTP Powerlatch Cable Ø** PTE Powerlatch Cable

**E or B Series Female XLR - 3 Pin Ø** XLR Cable

E or B Series Male XLR - 3 Pin **Ø** XLR Cable





 $I \cap$ 

















 $I \cap$ 

Io Audio Technologies manufactures wire, cable, and interconnect products for a wide range of industries and applications. No matter your need, our support network of industry experts will help determine the best product for your application or aid in the creation of custom-made designs.



**Io Audio Technologies** 214-340-0265 10557 Metric Dr, Dallas, TX 75243 www.ioaudiotech.com