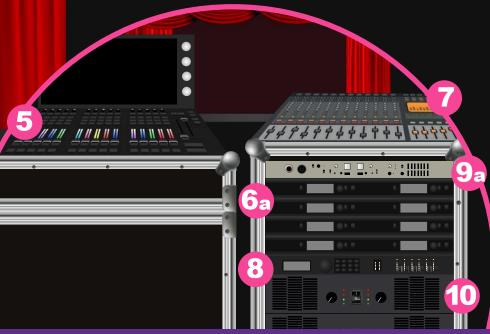

### MOVING HEAD LIGHTS

E or B Series Male XLR - 5 Pin OMX Cable

E or B Series Female XLR - 5 Pin OMX Cable

**Powerlatch B** Ø PTP Powerlatch Cable

**Powerlatch A** Ø PTP Powerlatch Cable Ø PTE Powerlatch Cable

**E or B Series Female XLR - 3 Pin Ø** XLR Cable

E or B Series Male XLR - 3 Pin XLR Cable

Solution for connector shown

 $\langle \rangle$ 

### MOVING **HEAD LIGHTS**

E or B Series Male XLR - 5 Pin OMX Cable

E or B Series Female XLR - 5 Pin **Ø** DMX Cable

**Powerlatch B PTP** Powerlatch Cable

**Powerlatch A Ø PTP Powerlatch Cable Ø** PTE Powerlatch Cable

**E or B Series Female XLR - 3 Pin Ø** XLR Cable

E or B Series Male XLR - 3 Pin **Ø** XLR Cable

 $I \cap$ 

 $I \cap$ 

Io Audio Technologies manufactures wire, cable, and interconnect products for a wide range of industries and applications. No matter your need, our support network of industry experts will help determine the best product for your application or aid in the creation of custom-made designs.