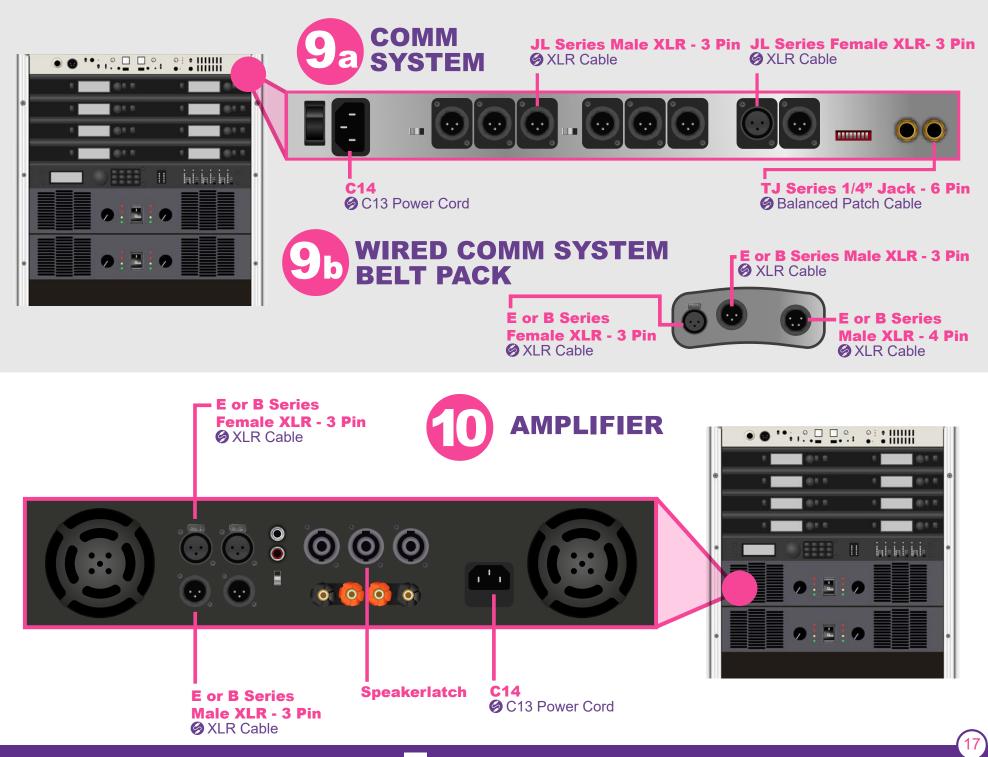

oAudioTech.com



### MOVING HEAD LIGHTS

E or B Series Male XLR - 5 Pin OMX Cable

E or B Series Female XLR - 5 Pin OMX Cable

**Powerlatch B** Ø PTP Powerlatch Cable

**Powerlatch A** Ø PTP Powerlatch Cable Ø PTE Powerlatch Cable

**E or B Series Female XLR - 3 Pin Ø** XLR Cable

E or B Series Male XLR - 3 Pin XLR Cable











Solution for connector shown



















 $\langle \rangle$ 

## PERFORMANCE HALL APPLICATION GUIDE







### MOVING **HEAD LIGHTS**

E or B Series Male XLR - 5 Pin OMX Cable

E or B Series Female XLR - 5 Pin **Ø** DMX Cable

**Powerlatch B PTP** Powerlatch Cable

**Powerlatch A Ø PTP Powerlatch Cable Ø** PTE Powerlatch Cable

**E or B Series Female XLR - 3 Pin Ø** XLR Cable

E or B Series Male XLR - 3 Pin **Ø** XLR Cable





 $I \cap$ 

















 $I \cap$ 

Io Audio Technologies manufactures wire, cable, and interconnect products for a wide range of industries and applications. No matter your need, our support network of industry experts will help determine the best product for your application or aid in the creation of custom-made designs.



**Io Audio Technologies** 214-340-0265 10557 Metric Dr, Dallas, TX 75243 www.ioaudiotech.com