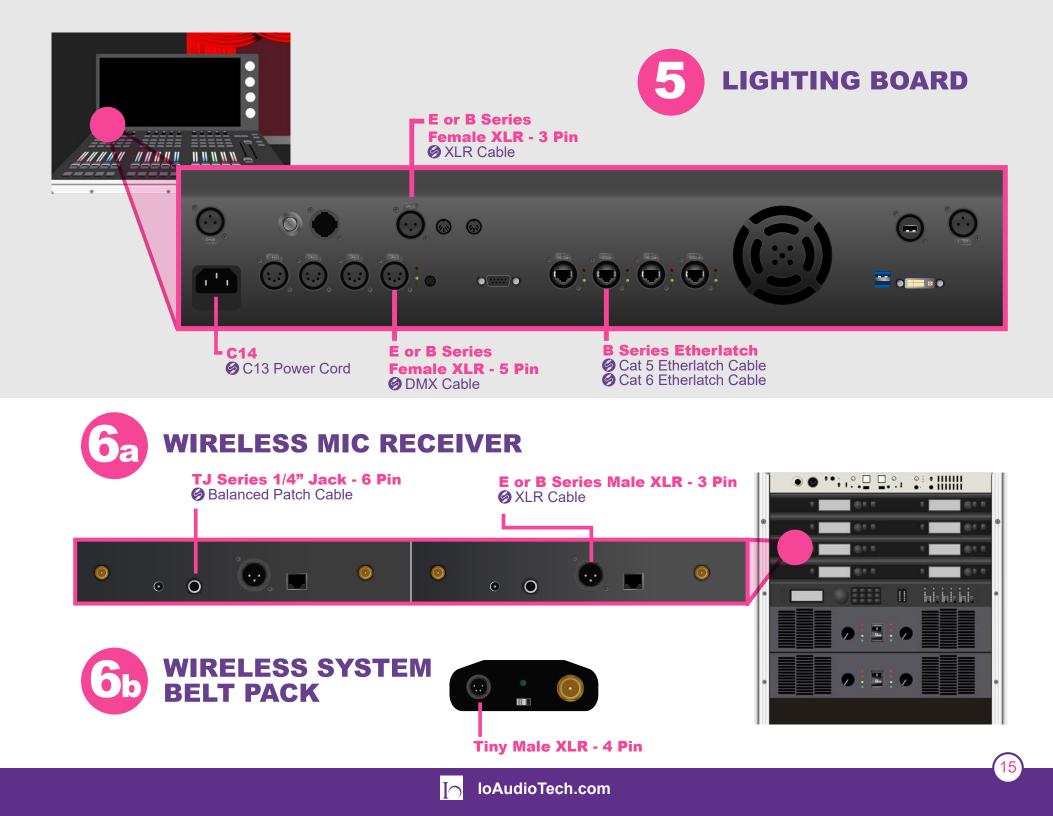

n





IoAudioTech.com



### MOVING HEAD LIGHTS

E or B Series Male XLR - 5 Pin OMX Cable

E or B Series Female XLR - 5 Pin OMX Cable

**Powerlatch B** Ø PTP Powerlatch Cable

**Powerlatch A** Ø PTP Powerlatch Cable Ø PTE Powerlatch Cable

**E or B Series Female XLR - 3 Pin Ø** XLR Cable

E or B Series Male XLR - 3 Pin XLR Cable











Solution for connector shown



















 $\langle \rangle$ 

## PERFORMANCE HALL APPLICATION GUIDE







### MOVING **HEAD LIGHTS**

E or B Series Male XLR - 5 Pin OMX Cable

E or B Series Female XLR - 5 Pin **Ø** DMX Cable

**Powerlatch B PTP** Powerlatch Cable

**Powerlatch A Ø PTP Powerlatch Cable Ø** PTE Powerlatch Cable

**E or B Series Female XLR - 3 Pin Ø** XLR Cable

E or B Series Male XLR - 3 Pin **Ø** XLR Cable





 $I \cap$ 

















 $I \cap$ 

Io Audio Technologies manufactures wire, cable, and interconnect products for a wide range of industries and applications. No matter your need, our support network of industry experts will help determine the best product for your application or aid in the creation of custom-made designs.



**Io Audio Technologies** 214-340-0265 10557 Metric Dr, Dallas, TX 75243 www.ioaudiotech.com