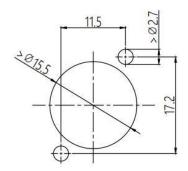

e:  $\leq$  0.05  $\Omega$ 

Insulation Resistance:  $> 1 G\Omega$ 

Dielectric Strength: 1000V @ 60s

Current Rating: 5A / 50V AC

Ground Pin: Separate Ground Pin. Grounds Panel

and Mating Connector Shell

**ENVIRONMENTAL** 

Standard Compliance: IEC 61076-2-103

UL Flammability: **UL94V-0** 

Temperature Range: -40°C ~ +70° C (-40°F ~ +158°F)

**MECHANICAL** 

Lifetime: > 1000 Mating Cycles

Wiresize: 0.50mm Max O.D.

Wiring: Solder Contacts

Locking Device: Latch Lock

Mounting Direction: Front

Solderability: Complies with IEC

60068-2-20

MATERIAL

Pins: Phosphor Bronze

Pin Plating: Gold

Grounding Terminal: Phosphor Bronze

Grounding Terminal Plating: Gold

Shell: Nickel Plated Zinc Alloy

Push Button: Nickel Plated Stainless

Steel

Latch: Stainless Steel



### **Panel Cutout**



#### PART NUMBER BREAKDOWN:

IO-**TXLR**3-F-JLX Tiny XLR IO-TXLR3-F-JLX Number of Pins IO-TXLR3-F-JLX Gender IO-TXLR3-F-JLX Series Identifier

#### STANDARDS & CLASSIFICATIONS