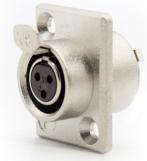

## 3 Pin Tiny XLR Female Panel Mount Connector

Locking 3 pin chassis connector with metal shell, gold plated pins, and solder cups for audio, lighting control, industrial automation, and test equipment. Designed for high RF environments.

IO-TXLR3-F-JLX